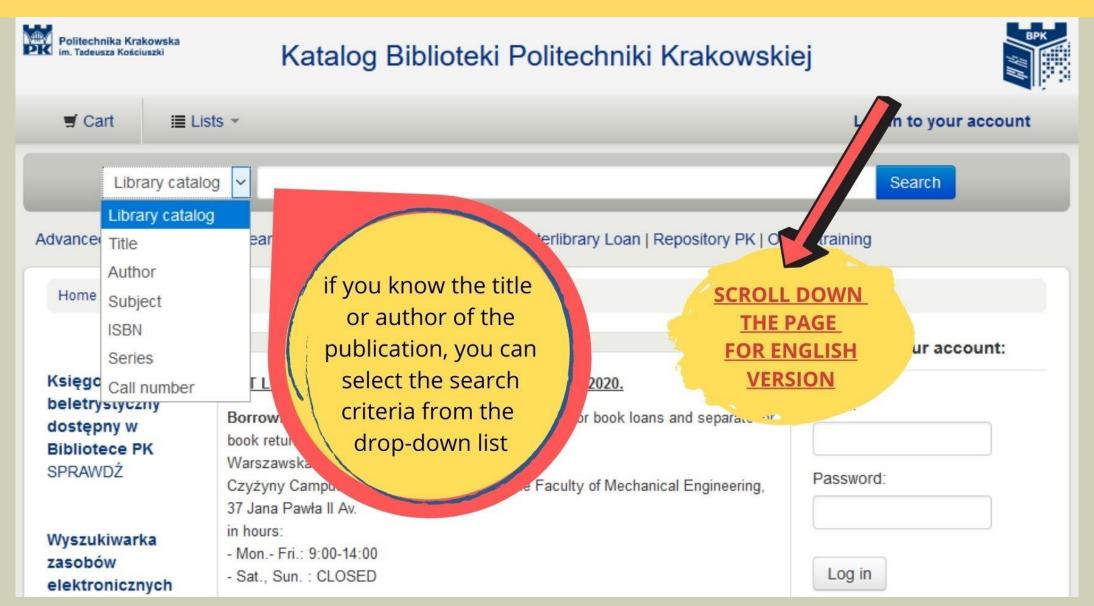

# **CUT Library catalogue**

A step-by-step process of how to search, browse and order CUT Library items in the catalogue.

#### **CUT LIBRARY CATALOGUE**



#### **SIMPLE SEARCH**



## **ADVANCED SEARCH**



#### **ADVANCED SEARCH**

| and v Item type Limit to any of the following                                                                                                         | Keyword V<br>Search Fewer                                     | you can narrow<br>the search and se<br>the sorting of resul<br>e.g. date, year,<br>journals |                                                                                                        |
|-------------------------------------------------------------------------------------------------------------------------------------------------------|---------------------------------------------------------------|---------------------------------------------------------------------------------------------|------------------