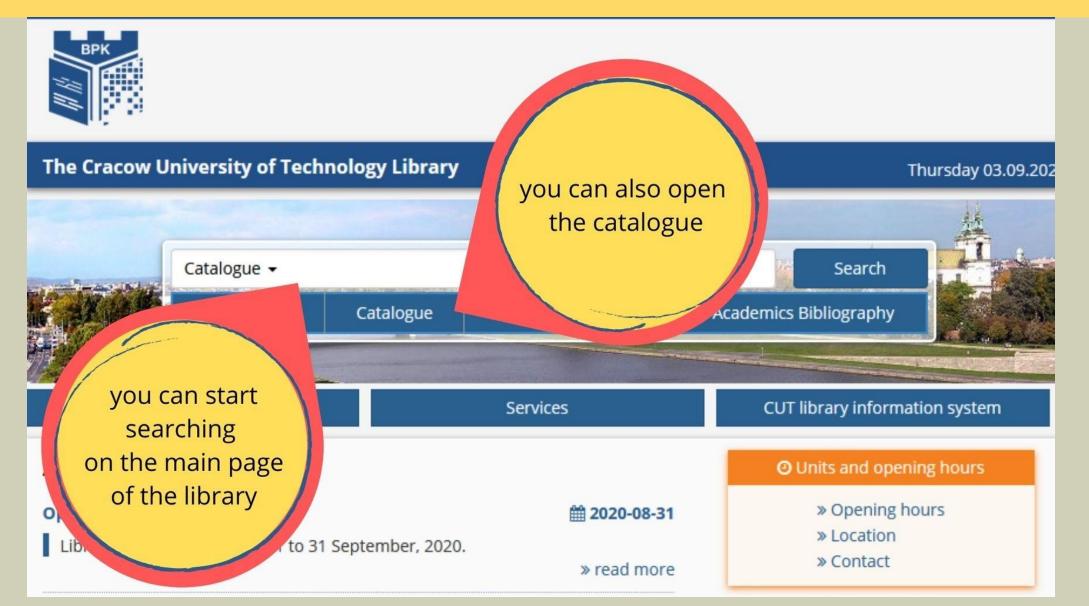

# **CUT Library catalogue**

A step-by-step process of how to search, browse and order CUT Library items in the catalogue.

#### **CUT LIBRARY CATALOGUE**



#### **SIMPLE SEARCH**



## **ADVANCED SEARCH**



#### **ADVANCED SEARCH**

| and v Item type Limit to any of the following                                                                                                         | Keyword V<br>Search Fewer                                     | you can narrow<br>the search and se<br>the sorting of resul<br>e.g. date, year,<br>journals |                                                                                                        |
|-------------------------------------------------------------------------------------------------------------------------------------------------------|---------------------------------------------------------------|--------------------------------------------------------------------------------------