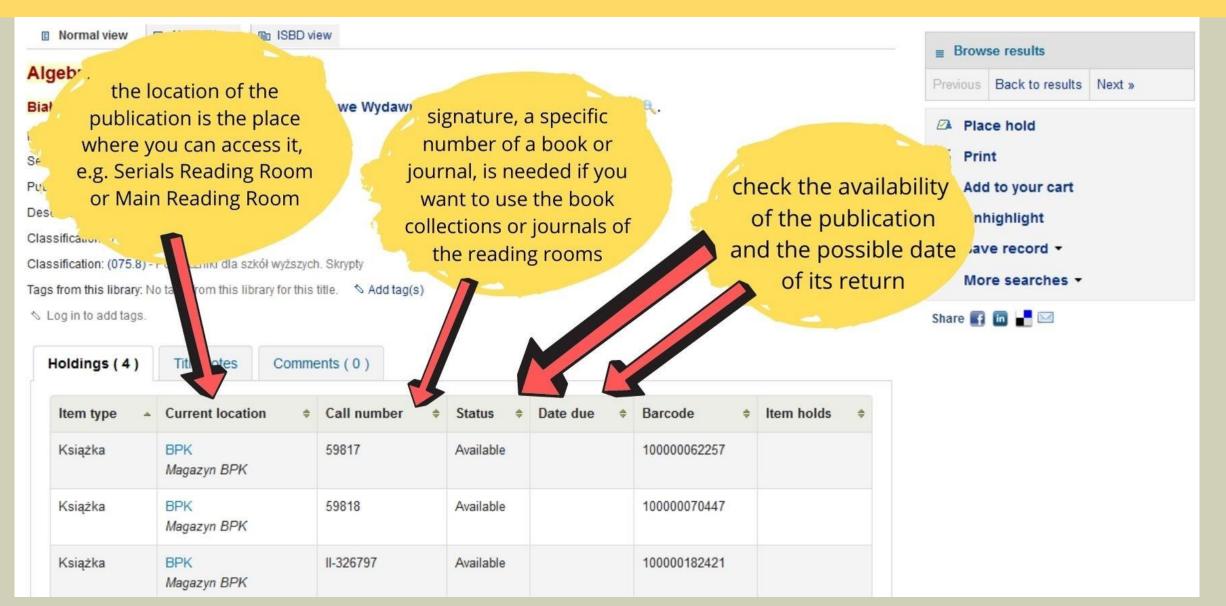

| Language:<br>No limit                                         | Library:                                                                                    | Sort by:<br>Relevance                                                                                  |
| For example: 1999-2001. You could also use "-1987" for everything published in and before 1987 or "2008-" for everything published in 2008 and after. |                                                               | Only items currently available<br>for loan or reference                                     |                                                                                                        |

#### **SEARCH RESULTS**



## **COPY INFORMATION**



## **ORDERING PUBLICATIONS**



### **ORDERING PUBLICATIONS**



### **ORDERING PUBLICATIONS**

| ck here if you're not |                 |                 |   |               |                         |       |                          |                   |
|-----------------------|-----------------|-----------------|---|---------------|-------------------------|-------|--------------------------|-------------------|
|                       |                 |                 |   |               | the order               |       |                          | You can cancel th |
| Checked out (2)       | Holds (1)       |                 |   |               | . When it is for pickup |       |                          | order             |
| Holds (1 total)       |                 |