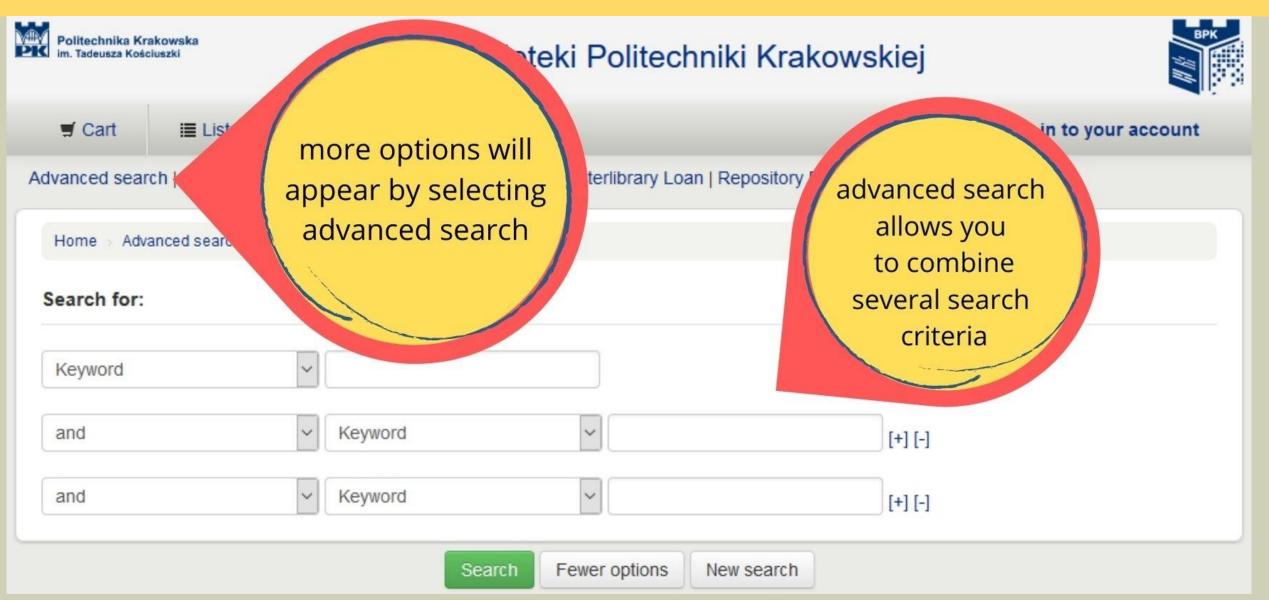

## **ADVANCED SEARCH**

#### **ADVANCED SEARCH**

| and v Item type Limit to any of the following                                                                                                         | Keyword V<br>Search Fewer                                     | you can narrow<br>the search and se<br>the sorting of resul<br>e.g. date, year,<br>journals |                                                                                                        |
|-------------------------------------------------------------------------------------------------------------------------------------------------------|---------------------------------------------------------------|---------------------------------------------------------------------------------------------|--------------------------------------------------------------------------------------------------------|
| <ul> <li>Beletrystyka</li> <li>Książka w Bibliotece</li> <li>Wydziałowej</li> </ul>                                                                   | <ul> <li>Czasopismo</li> <li>Księgozbiór podręczny</li> </ul> |                                                                                             | <ul> <li>Książka (nie do wypożyczania<br/>na zewnątrz)</li> <li>Niedostępne - w opracowaniu</li> </ul> |
| Publication date range                                                                                                                                | Language                                                      | Location and availability:                                                                  | Sorting:                                                                                               |
| Date range:                                                                                                                                           | Language:<br>No limit                                         | Library:                                                                                    | Sort by:<br>Relevance                                                                                  |
| For example: 1999-2001. You could also use "-1987" for everything published in and before 1987 or "2008-" for everything published in 2008 and after. |                                                               | Only items currently available<br>for loan or reference                                     |                                                                                                        |