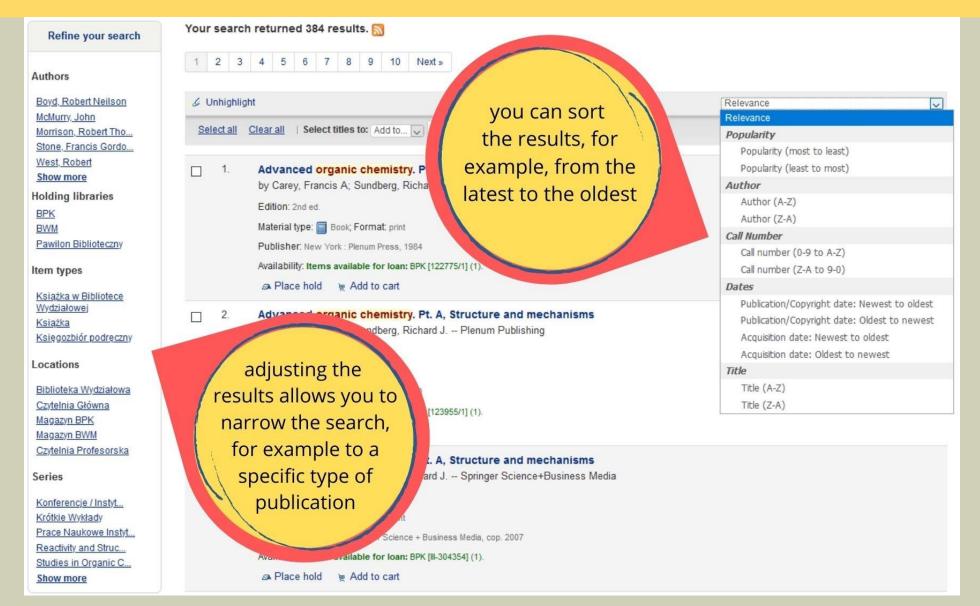

| Language:<br>No limit                                         | Library:                                                                                    | Sort by:<br>Relevance                                                                                  |
| For example: 1999-2001. You could also use "-1987" for everything published in and before 1987 or "2008-" for everything published in 2008 and after. |                                                               | Only items currently available<br>for loan or reference                                     |                                                                                                        |

#### **SEARCH RESULTS**



## **COPY INFORMATION**



## **ORDERING PUBLICATIONS**



### **ORDERING PUBLICATIONS**



### **ORDERING PUBLICATIONS**

| ck here if you're not |                 |                 |   |               |                         |       |                          |                   |
|-----------------------|-----------------|-----------------|---|---------------|-------------------------|-------|--------------------------|-------------------|
|                       |                 |                 |   |               | the order               |       |                          | You can cancel th |
| Checked out (2)       | Holds (1)       |                 |   |               | . When it is for pickup |       |                          | order             |
| Holds (1 total)