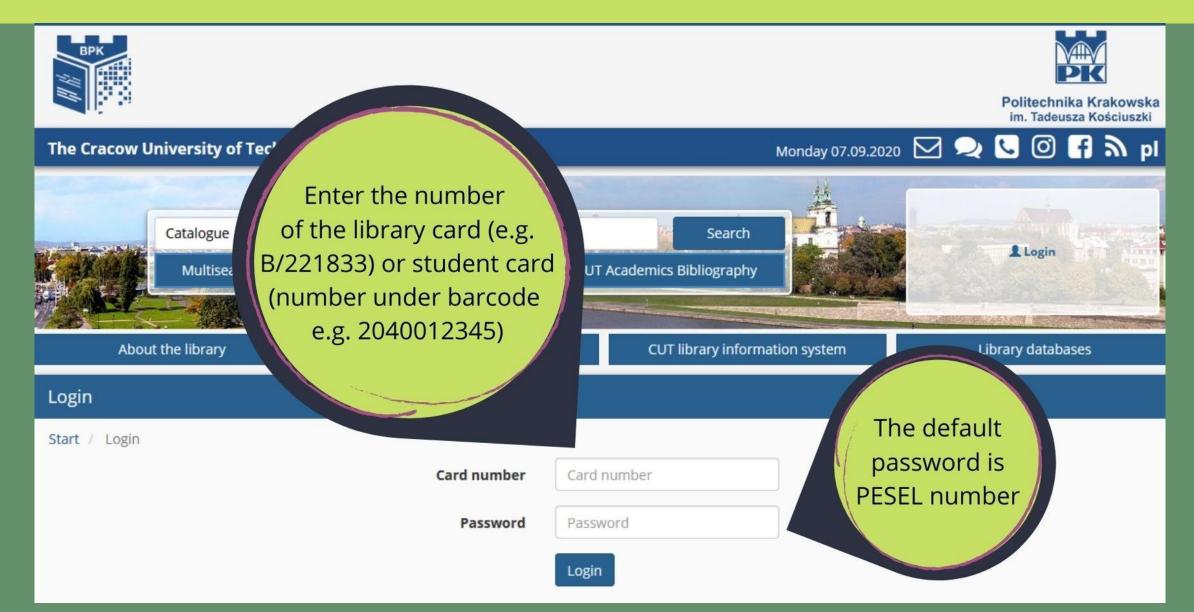

## **CUT LIBRARY USER ACCOUNT**

How to use your account, extend your loans and check your search and the items borrowed history.



### **HOW TO LOG IN?**



### LOG IN TO THE CUT LIBRARY PORTAL



#### **MY CUT LIBRARY AND LIBRARY ACCOUNT INFORMATION**



### LOGIN TO THE LIBRARY ACCOUNT



### **YOUR LOANS**

dostępny w Bibliotece PK SPRAWDŹ

Wyszukiwarka zasobów elektronicznych PK dostępna po zalogowaniu SPRAWDŹ

your summary

your personal details

your tags

change your password

your search history

your reading history

your purchase

suggestions

your messaging

|  |  |  | ts |
|--|--|--|----|
|  |  |  |    |
|  |  |  |    |
|  |  |  |    |

| ce | Checked out (2)                                                    |                    |            |                                         |                       |                                   |               |
|----|--------------------------------------------------------------------|--------------------|------------|-