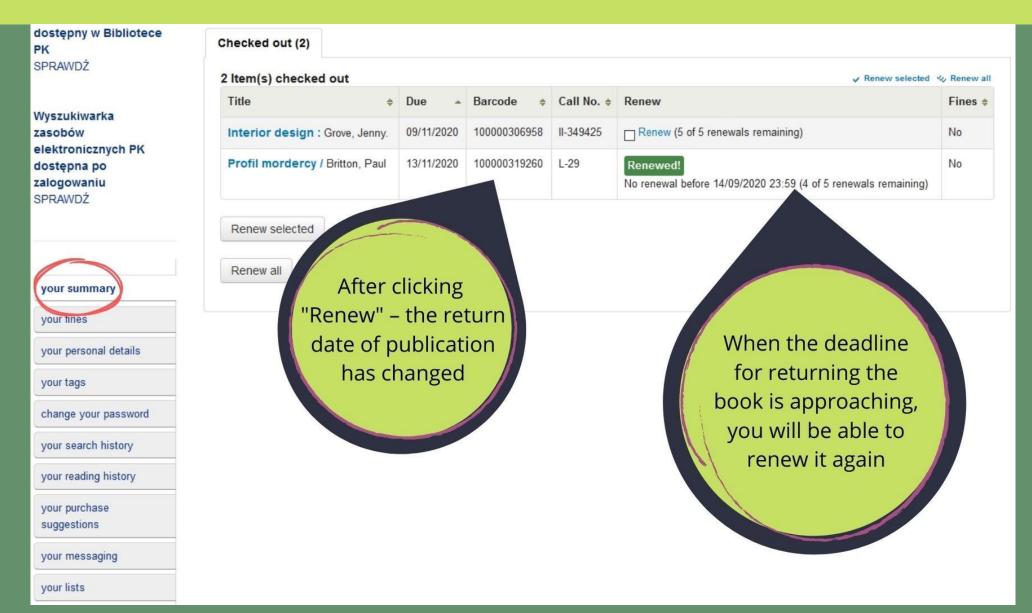

| Call No. 🗢            | Renew                             | Fines 🔶       |
|    | Interior design : Grove, J                                         | lenny.             | 09/11/2020 | 100000306958                            | II-349425             | Renew (5 of 5 renewals remaining) | No            |
|    | Profil mordercy / Britton,                                         | Paul               | 09/11/2020 | 100000319260                            | L-29                  | Renew (5 of 5 renewals remaining) | No            |
|    | Renew<br>Information<br>about the<br>of return<br>of individuitems | date<br>rn<br>dual | r          | Items on l<br>be renewed<br>be<br>borro | ed if not<br>y anothe | on time, you                      | book<br>will  |

#### **SELF-SERVICE RENEWAL**



#### **LIBRARY OVERDUE CHARGES**



If you haven't returned the borrowed books on time, you will see the current amount here - see outstanding money tab

### **CHARGES**

The current fee for keeping books is **0.20 PLN** for each item, times the number of **days** after the return date.

Check the website of the CUT Library for the current "<u>The replacement list</u> of lost/damaged books" If a library book has been **lost or stolen** you should report it immediately at any Loans Desk.

You should buy the same title which is lost (the same publishing year or newer). If there is not such possibility you need to buy another book, indicated by the librarian or pay for the lost item.

You can pay the fees at the **CUT Library cash-desk** in the Lending Room.

#### **PASSWORD CHANGE**

|