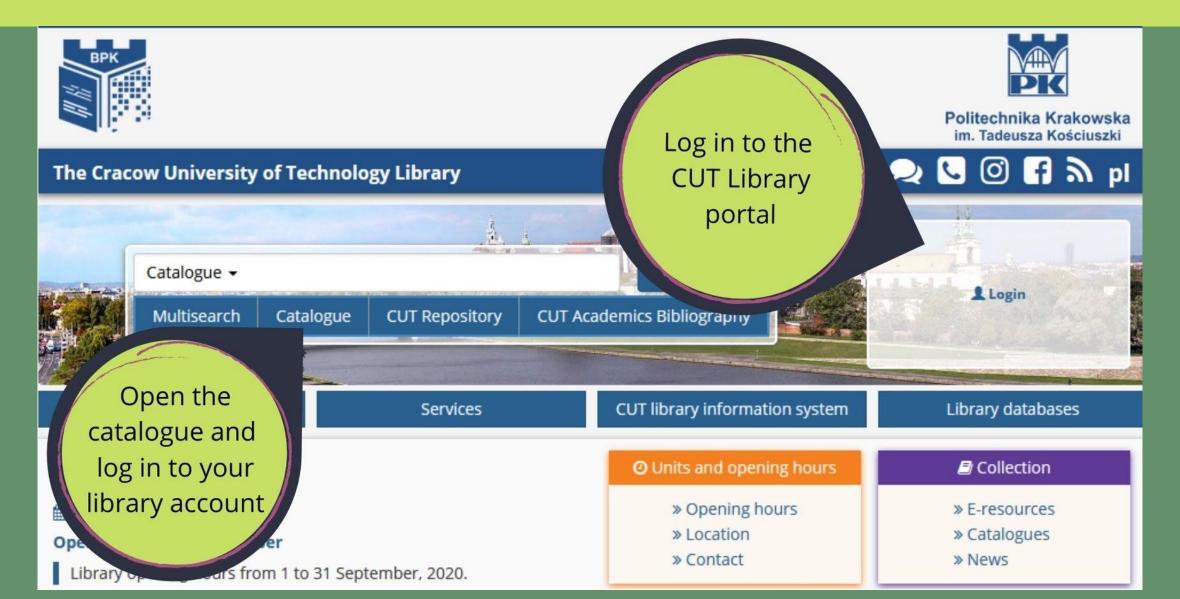

## **CUT LIBRARY USER ACCOUNT**

How to use your account, extend your loans and check your search and the items borrowed history.



### **HOW TO LOG IN?**



### LOG IN TO THE CUT LIBRARY PORTAL



#### **MY CUT LIBRARY AND LIBRARY ACCOUNT INFORMATION**



### LOGIN TO THE LIBRARY ACCOUNT



### **YOUR LOANS**

dostępny w Bibliotece PK SPRAWDŹ

Wyszukiwarka zasobów elektronicznych PK dostępna po zalogowaniu SPRAWDŹ

your summary

your personal details

your tags

change your password

your search history

your reading history

your purchase

suggestions

your messaging

|  |  |  | ts |
|--|--|--|----|
|  |  |  |    |
|  |  |  |    |
|  |  |  |    |

| ce | Checked out (2)                                                    |                    |            |                                         |                       |                                   |               |
|----|----------------------------------------------------------------