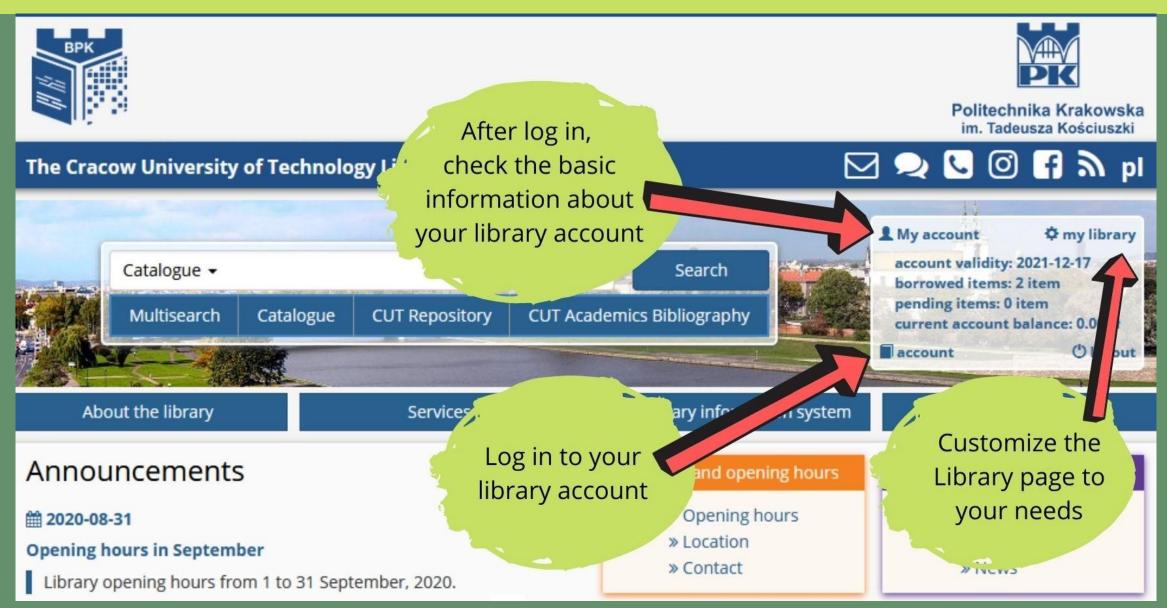

#### **MY CUT LIBRARY AND LIBRARY ACCOUNT INFORMATION**

### LOGIN TO THE LIBRARY ACCOUNT