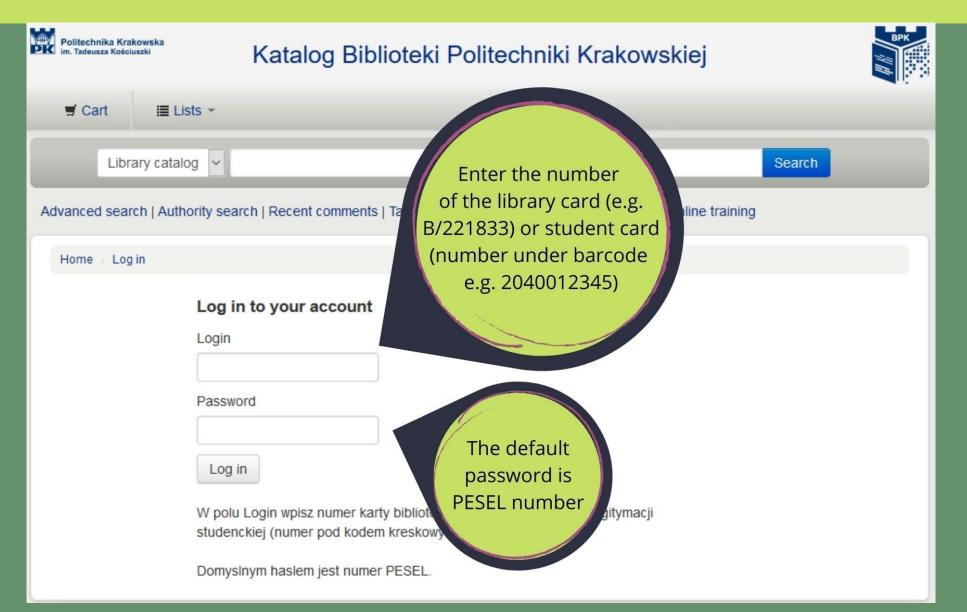

## **CUT LIBRARY USER ACCOUNT**

How to use your account, extend your loans and check your search and the items borrowed history.



### **HOW TO LOG IN?**



### LOG IN TO THE CUT LIBRARY PORTAL



#### **MY CUT LIBRARY AND LIBRARY ACCOUNT INFORMATION**



### LOGIN TO THE LIBRARY ACCOUNT



### **YOUR LOANS**

dostępny w Bibliotece PK SPRAWDŹ

Wyszukiwarka zasobów elektronicznych PK dostępna po zalogowaniu SPRAWDŹ

your summary

your personal details

your tags

change your password

your search history

your reading history

your purchase

suggestions

your messaging

|  |  |  | ts |
|--|--|--|----|
|  |  |  |    |
|  |  |  |    |
|  |  |  |    |

| ce | Checked out (2)                                                    |                    |            |                                         |                       |                                   |               |
|----|--------------------------------------------------------------------|--------------------|------------|-----------------------------------------|-----------------------|------------------------------