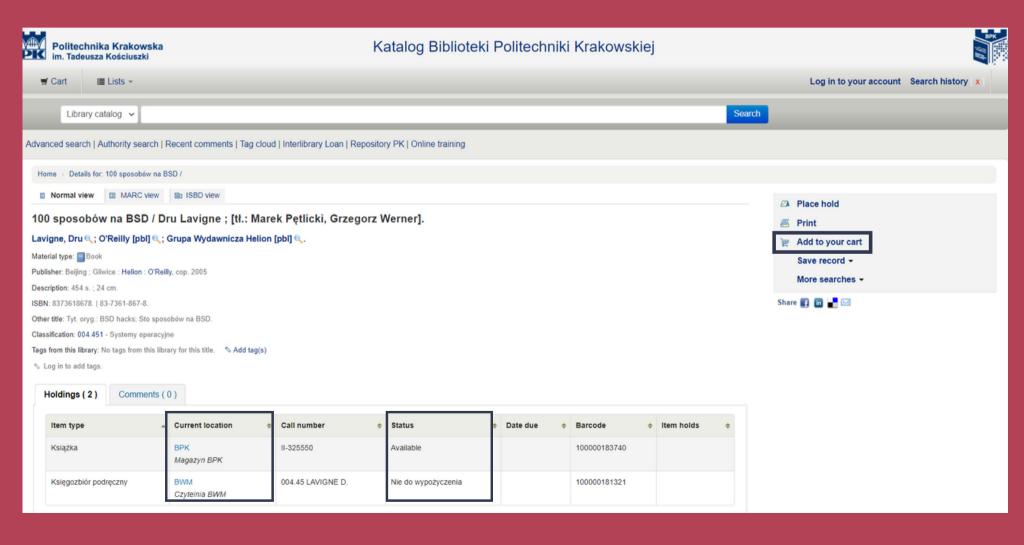

## ITEMS AVAILABILITY

Note the availability of copies and their location. If the item has "Available" status, you can order it by clicking the "Order" button.

## **BORROWING A BOOK**