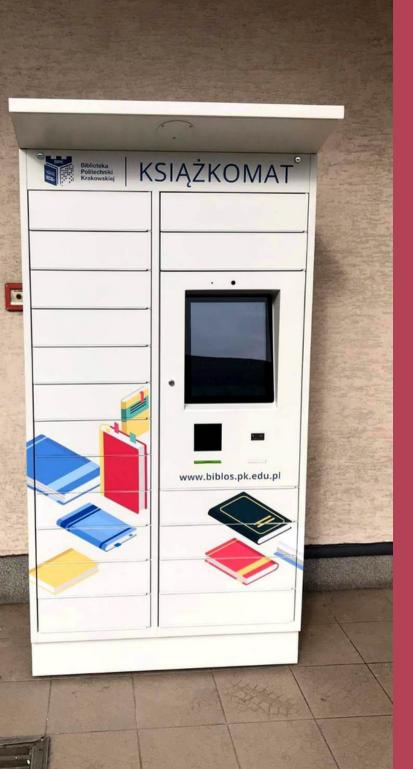

Lending Room, Reading Rooms Self-service outdoor kiosk

## LIBRARY SELF-SERVICE OUTDOOR KIOSK

- Two locations:
  - on the main campus of the CUT in front of the Library pavilion (open from 5.00-23.00, 7 days a week),
  - at the entrance of the Faculty of Mechanical Engineering Library (BWM) building, 37 G Jana Pawła II Av. (open 24 hours a day, 7 days a week),
- It can be used by users of the CUT Library who have a valid library account.