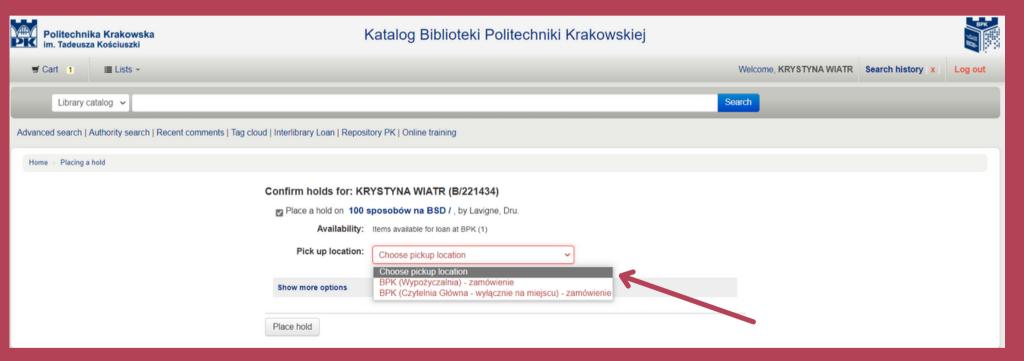

## **BORROWING A BOOK**

## THE ORDERED BOOK IS WAITING AT THE LENDING ROOM FOR 7 DAYS