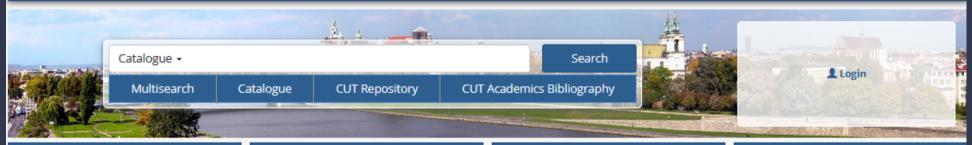

## LIBRARY CATALOGUE

After receiving the required readings from the lecturers, check their availability in the Library catalogue.

In the book collection we have textbooks, books, journals, standards, patents that will be useful in the course of studies.

Katalog ▼

Multiwyszukiwarka Katalog Repozytorium PK Publikacje Pracowników PK

# SEARCHING INFORMATION IN THE CATALOGUE

Basic search: after typing a desired title, author's name or phrase in the main CUT Library catalogue window you will get a list of descriptions of bibliographic entries containing that word.