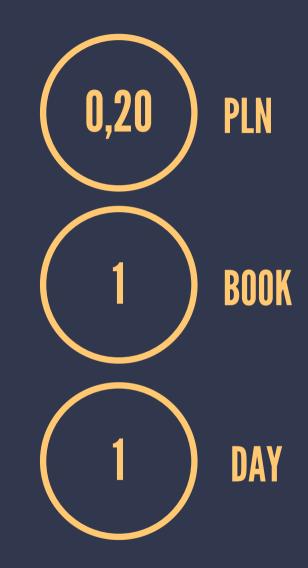

## CHECKOUTS

you may borrow up to 15 items at a time

each title can be borrowed for 60 days

## OVERDUE FINES

If you need to pay a fine, please visit Lending Room, 24 Warszawska Street. Payment can be made by cash or credit card.

- it searches both printed and electronic resources,
- the search results links to:
  - CUT Library catalogue (if the item is available in our collection),
  - full text online (if the Library has access to the electronic version),
  - Interlibrary Loans service; it helps to bring in an item from another library.