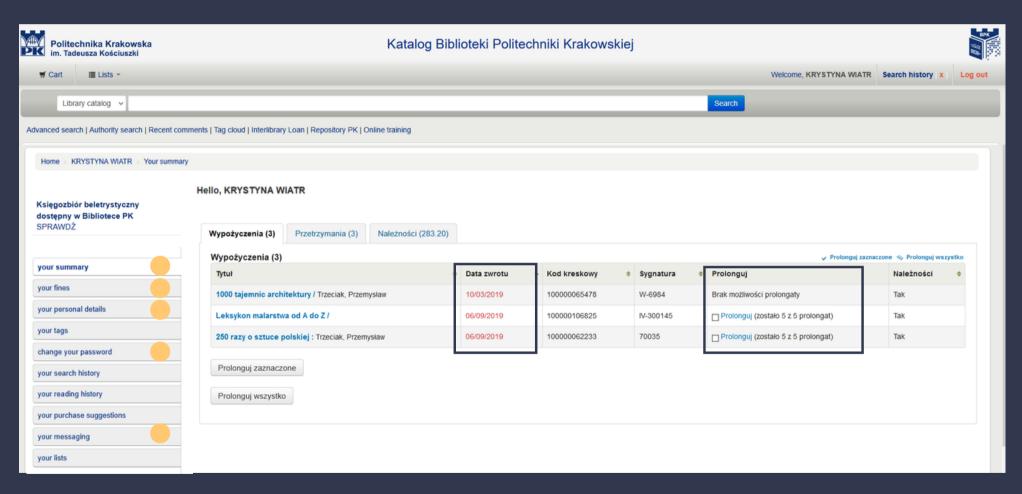

## LIBRARY ACCOUNT

You need to REGISTER your ID CARD / Electronic Student Card / at the Library Lending Room.

- You can also create an account remotely after completing the e-learning course "Register to the CUT Library".
- Login is the numer under barcode on student's ID card, e.g. 2040012345.
- the default password is PESEL number,
- account validity: the 30th of November next year.

# LOG IN to the CUT Library account

You can browse the catalogue without logging in, BUT if you want to order title or access details on your library loans or to renew items, you must sign into Library account.

# CHECK DETAILS ON YOUR LIBRARY ACCOUNT

- Basic info on the status of your account can be found after logging in in the window on the right.
- Only after clicking on "Library account "or in the "Catalogue" you will get info and access to all the options in your library account.

## CHECKOUTS

you may borrow up to 15 items at a time

each title can be borrowed for 60 days

## SELF-SERVICE RENEWAL

times for each title

TITLE RESERVATION