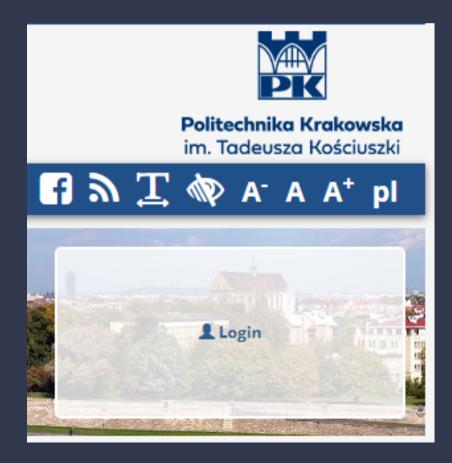

# LOG IN to the CUT Library account

You can browse the catalogue without logging in, BUT if you want to order title or access details on your library loans or to renew items, you must sign into Library account.

# CHECK DETAILS ON YOUR LIBRARY ACCOUNT

- Basic info on the status of your account can be found after logging in in the window on the right.
- Only after clicking on "Library account "or in the "Catalogue" you will get info and access to all the options in your library account.