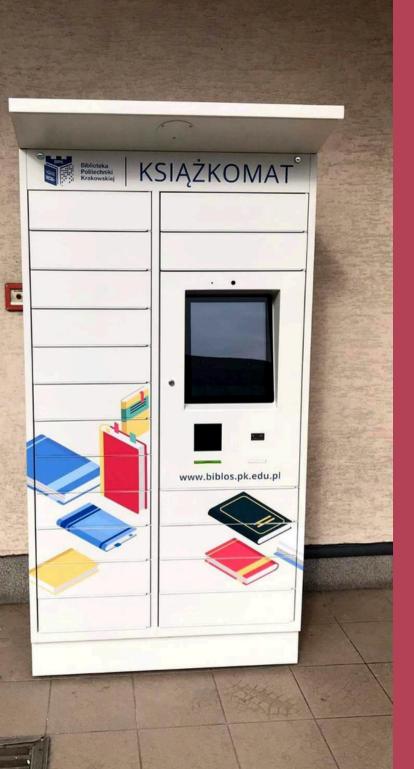

## LIBRARY SELF-SERVICE OUTDOOR KIOSK

- Two locations:
  - on the main campus of the CUT in front of the Library pavilion (open from 5.00-23.00, 7 days a week),
  - at the entrance of the Faculty of Mechanical Engineering Library (BWM) building, 37 G Jana Pawła II Av. (open 24 hours a day, 7 days a week),
- It can be used by users of the CUT Library who have a valid library account.