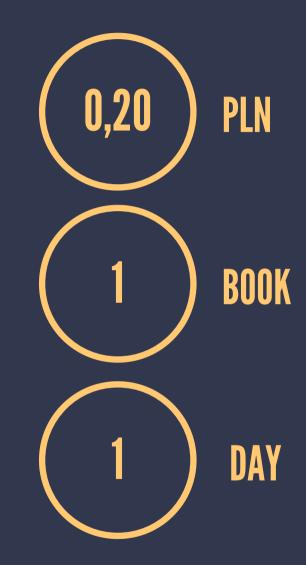

## OVERDUE FINES

If you need to pay a fine, please visit Lending Room, 24 Warszawska Street. Payment can be made by cash or credit card.

MULTISEARCH EBSCOHOST

- accessible from the main Library website,
- it searches both printed and electronic resources,
- the search results links to:
  - CUT Library catalogue (if the item is available in our collection),
  - full text online (if the Library has access to the electronic version),
  - Interlibrary Loans service; it helps to bring in an item from another library.