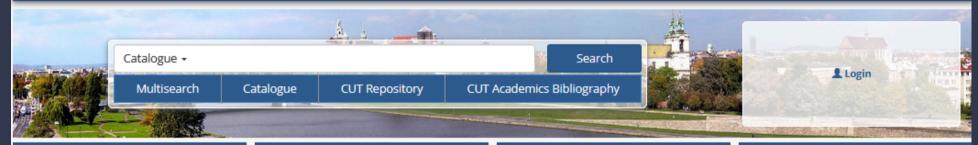

# LIBRARY CATALOGUE

After receiving the required readings from the lecturers, check their availability in the Library catalogue.

In the book collection we have textbooks, books, journals, standards, patents that will be useful in the course of studies.

Katalog ▼

Multiwyszukiwarka Katalog Repozytorium PK Publikacje Pracowników PK

## SEARCHING INFORMATION IN THE CATALOGUE

Basic search: after typing a desired title, author's name or phrase in the main CUT Library catalogue window you will get a list of descriptions of bibliographic entries containing that word.