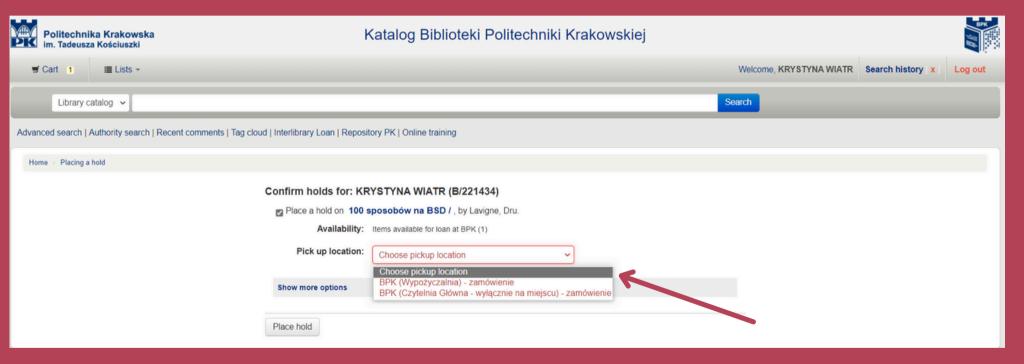

## ITEMS AVAILABILITY

Note the availability of copies and their location. If the item has "Available" status, you can order it by clicking the "Order" button.

## **BORROWING A BOOK**

## THE ORDERED BOOK IS WAITING AT THE LENDING ROOM FOR 7 DAYS