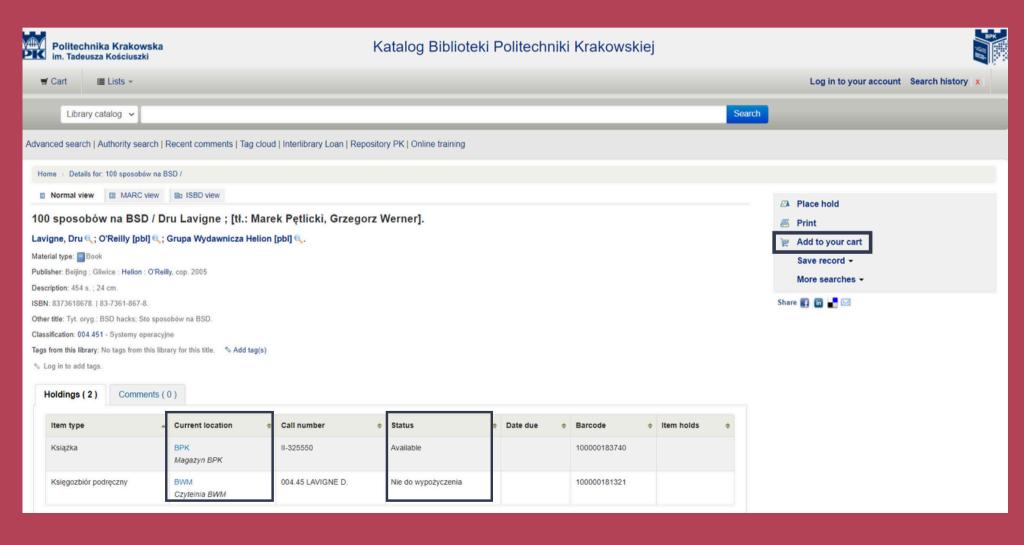

## ITEMS AVAILABILITY

Note the availability of copies and their location. If the item has "Available" status, you can order it by clicking the "Order" button.

## **BORROWING A BOOK**