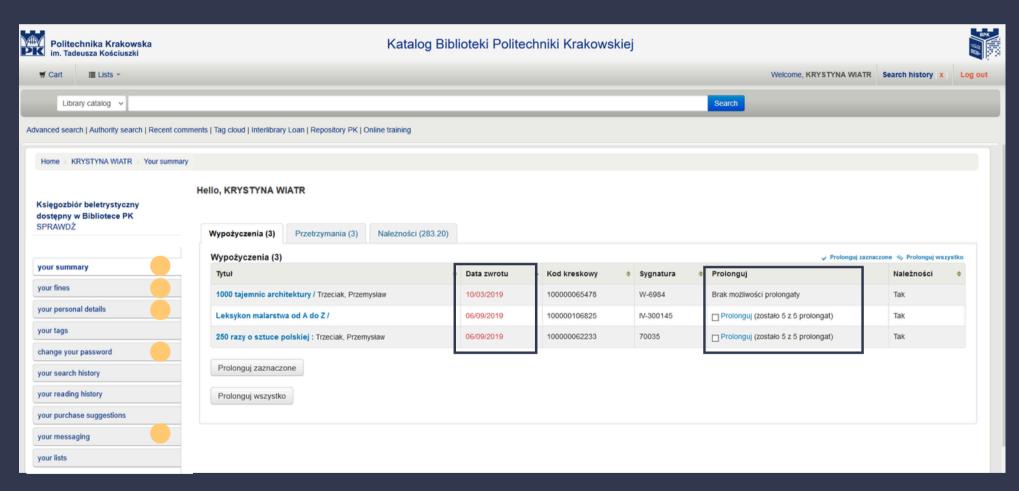

# CHECK DETAILS ON YOUR LIBRARY ACCOUNT

- Basic info on the status of your account can be found after logging in in the window on the right.
- Only after clicking on "Library account "or in the "Catalogue" you will get info and access to all the options in your library account.

## CHECKOUTS

you may borrow up to 15 items at a time

each title can be borrowed for 60 days

## SELF-SERVICE RENEWAL

times for each title

TITLE RESERVATION