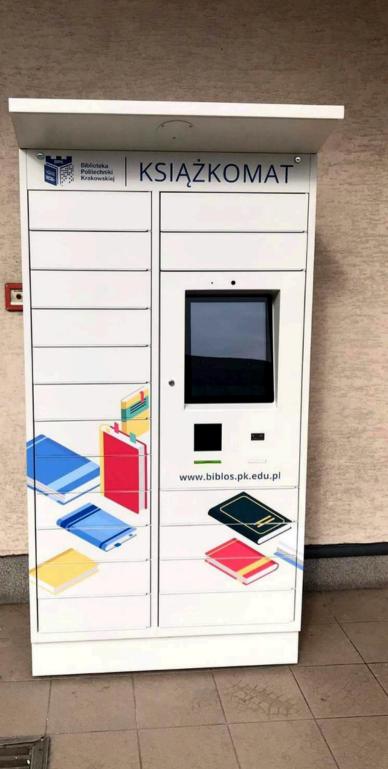

# LIBRARY SELF-Service outdoor KIOSK

- Two locations:
  - on the main campus of the CUT in front of the Library pavilion (open from 5.00-23.00, 7 days a week),
  - at the entrance of the Faculty of Mechanical Engineering Library (BWM) building, 37 G Jana Pawła II Av. (open 24 hours a day, 7 days a week),
- It can be used by users of the CUT Library who have a valid library account.