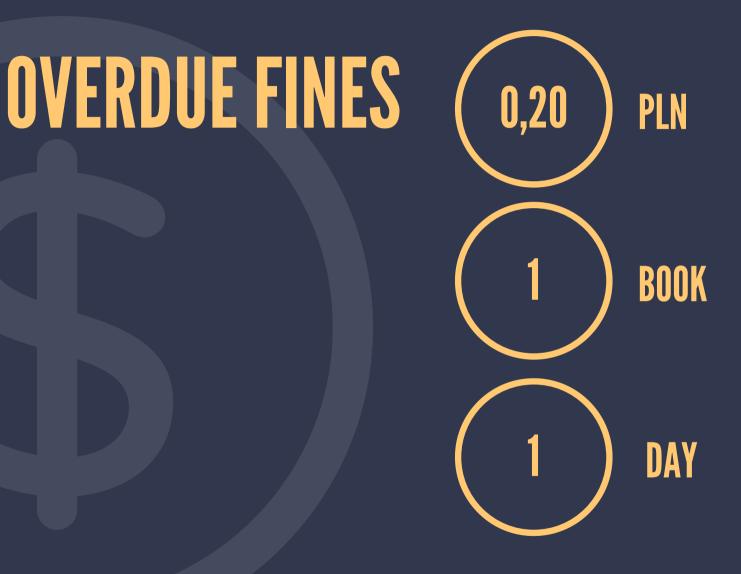

### TITLE RESERVATION

without limits

If you need to pay a fine, please visit Lending Room, 24 Warszawska Street. Payment can be made by cash or credit card.